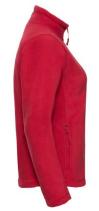

### Specification

RUSSELL women's polar that gives protection against wind and cold.Our modern materials are more compact than traditional polars.Cadet collar, zippered side pockets, side panels that give a modern look.100% Polyester Anti-Pill polar, 320 g / m2, wash at 40 degrees classic red M