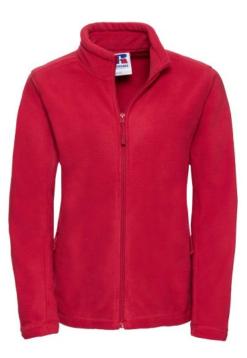

# **RUSSELL WOMEN'S POLAR SWEATSHIRT**

### Specification

RUSSELL women's polar that gives protection against wind and cold.Our modern materials are more compact than traditional polars.Cadet collar, zippered side pockets, side panels that give a modern look.100% Polyester Anti-Pill polar, 320 g / m2, wash at 40 degrees classic red M